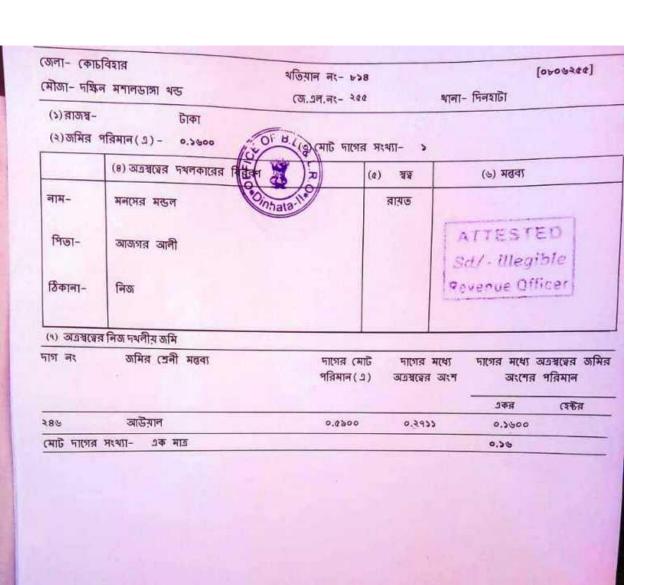

actual amount of land which he/ she possessed was not stated in this published list. Further, the actual amount of land which is decided to be distributed among the actual owner is far less than the actual amount of holding the erstwhile enclave dwellers had before the Land Boundary Agreement. In every case of erstwhile enclave level listing, a huge amount of land has been earmarked for or ownership in the name of the Government of West Bengal. This huge amount of land is actually the land possessed by the erstwhile Bangladeshi enclave dwellers; thus this process just proved itself a heinous attempt to snatch away land from a gentry who experienced marginalization and intense apathies for ages together.

#### Legal points contradicted with the land distribution procedure

- (1) Before delivering 'Khatian' of the lands, no public hearing had been taken place in any of the enclaves. Without public hearing there is possibility of great error in the land distribution process and this process which is followed by the State Government is totally ultra vires of the Constitution of India and Rules and Regulation of West Bengal Land Reforms Act.
- (2) In the Raiyat list of the people of Paschim Bakhalir Chara enclave and Batrigach Khanda enclave there a specific name has been scribed as "on behalf of the Government of West Bengal, District Collector" and land allotted 31.01 and 500.51 respectively. Now it should be remembered that on behalf of the State Government District Magistrate of Cooch Behar became the nodal officer in respect of *chit* lands from 31<sup>st</sup> July, 2015 and since then the residing people are living here. But when those people get the Khatian in respect of their land, it is viewed that some areas of land are excluded. It should be noted that the Government never take back the amount of lands except according procedure established by the West Bengal Land Acquisition Act. From the activities of the Government, it is clearly viewed that in this respect the Administrative authority never followed this procedure. No notices have been served. The violation of the procedural law is openly exposed here.
- (3) In the list it is viewed that the Government of West Bengal/ the Collector of Cooch Behar became the Raiyat in the list specified for the enclave dwellers. The humanitarian law does not support that the District Magistrate become the Raiyat in the lands of the enclave dwellers.
- (4) In the list the unit of measurement of land has not been written down. So from the list it is not understandable whether the measurement s in 'Acre' or 'Hector' and with such faulty documents the procedure of giving Khatian to the residents of enclaves is infringement of procedural law.
- (5) There are many problems and irregularities in the surveying of lands. Even there are various areas where the measurement or survey of lands did not take place. So the documents which are issued by the State Government, not copies based on the truth of the land areas. And with such erroneous survey documents the Governmental authority cannot take action to distribute the lands among the enclave dwellers
- (6) In the Notice where it is mentioned that if there are any wrong in the entries of the land documents, within one month any residents of enclave dwellers who are received this 'Khatian' can fill up a form for objection to the respective B.L.& L.R.O office. But the said notice is issued without any date. It should be mentioned that from the notice we do not get an idea who is the authority to dispatch the said notice? Just only write the word 'Block Land and land Revenue Officer' but no area/block or name was mentioned. The procedural faultiness is again exposed and it is derogative of the concerned land laws.