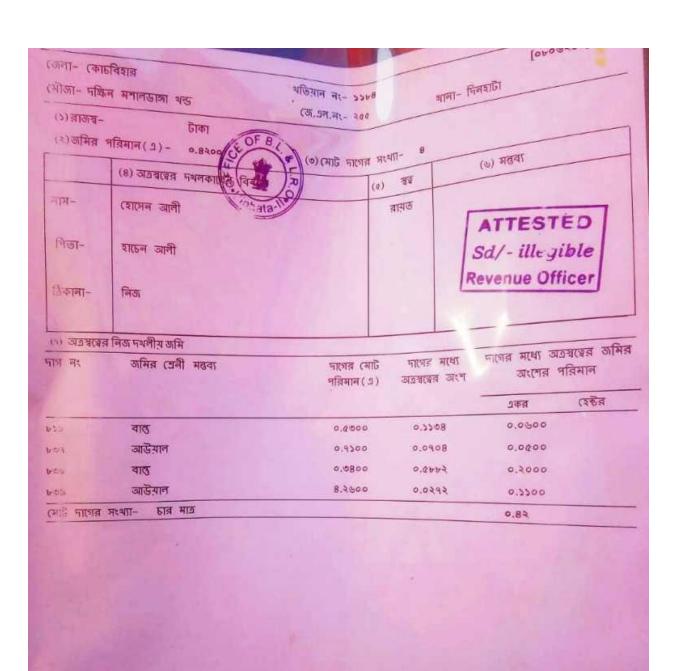

actual amount of land which he/ she possessed was not stated in this published list. Further, the actual amount of land which is decided to be distributed among the actual owner is far less than the actual amount of holding the erstwhile enclave dwellers had before the Land Boundary Agreement. In every case of erstwhile enclave level listing, a huge amount of land has been earmarked for or ownership in the name of the Government of West Bengal. This huge amount of land is actually the land possessed by the erstwhile Bangladeshi enclave dwellers; thus this process just proved itself a heinous attempt to snatch away land from a gentry who experienced marginalization and intense apathies for ages together.

#### Legal points contradicted with the land distribution procedure

- (1) Before delivering 'Khatian' of the lands, no public hearing had been taken place in any of the enclaves. Without public hearing there is possibility of great error in the land distribution process and this process which is followed by the State Government is totally ultra vires of the Constitution of India and Rules and Regulation of West Bengal Land Reforms Act.
- (2) In the Raiyat list of the people of Paschim Bakhalir Chara enclave and Batrigach Khanda enclave there a specific name has been scribed as "on behalf of the Government of West Bengal, District Collector" and land allotted 31.01 and 500.51 respectively. Now it should be remembered that on behalf of the State Government District Magistrate of Cooch Behar became the nodal officer in respect of *chit* lands from 31<sup>st</sup> July, 2015 and since then the residing people are living here. But when those people get the Khatian in respect of their land, it is viewed that some areas of land are excluded. It should be noted that the Government never take back the amount of lands except according procedure established by the West Bengal Land Acquisition Act. From the activities of the Government, it is clearly viewed that in this respect the Administrative authority never followed this procedure. No notices have been served. The violation of the procedural law is openly exposed here.
- (3) In the list it is viewed that the Government of West Bengal/ the Collector of Cooch Behar became the Raiyat in the list specified for the enclave dwellers. The humanitarian law does not support that the District Magistrate become the Raiyat in the lands of the enclave dwellers.
- (4) In the list the unit of measurement of land has not been written down. So from the list it is not understandable whether the measurement s in 'Acre' or 'Hector' and with such faulty documents the procedure of giving Khatian to the residents of enclaves is infringement of procedural law.
- (5) There are many problems and irregularities in the surveying of lands. Even there are various areas where the measurement or survey of lands did not take place. So the documents which are issued by the State Government, not copies based on the truth of the land areas. And with such erroneous survey documents the Governmental authority cannot take action to distribute the lands among the enclave dwellers
- (6) In the Notice where it is mentioned that if there are any wrong in the entries of the land documents, within one month any residents of enclave dwellers who are received this 'Khatian' can fill up a form for objection to the respective B.L.& L.R.O office. But the said notice is issued without any date. It should be mentioned that from the notice we do not get an idea who is the authority to dispatch the said notice? Just only write the word 'Block Land and land Revenue Officer' but no area/block or name was mentioned. The procedural faultiness is again exposed and it is derogative of the concerned land laws.