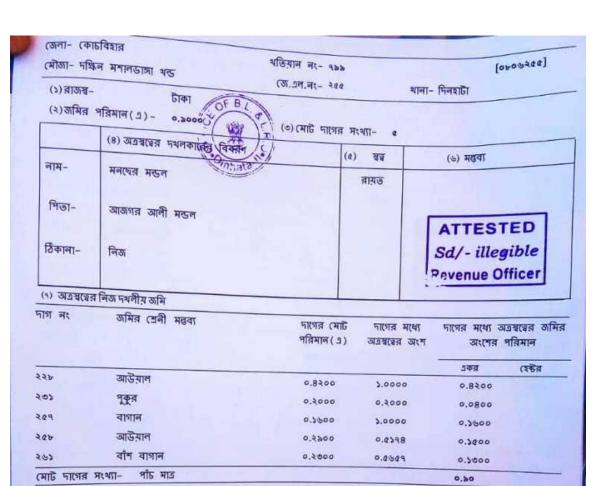

actual amount of land which he/ she possessed was not stated in this published list. Further, the actual amount of land which is decided to be distributed among the actual owner is far less than the actual amount of holding the erstwhile enclave dwellers had before the Land Boundary Agreement. In every case of erstwhile enclave level listing, a huge amount of land has been earmarked for or ownership in the name of the Government of West Bengal. This huge amount of land is actually the land possessed by the erstwhile Bangladeshi enclave dwellers; thus this process just proved itself a heinous attempt to snatch away land from a gentry who experienced marginalization and intense apathies for ages together.

#### Legal points contradicted with the land distribution procedure

- (1) Before delivering 'Khatian' of the lands, no public hearing had been taken place in any of the enclaves. Without public hearing there is possibility of great error in the land distribution process and this process which is followed by the State Government is totally ultra vires of the Constitution of India and Rules and Regulation of West Bengal Land Reforms Act.
- (2) In the Raiyat list of the people of Paschim Bakhalir Chara enclave and Batrigach Khanda enclave there a specific name has been scribed as "on behalf of the Government of West Bengal, District Collector" and land allotted 31.01 and 500.51 respectively. Now it should be remembered that on behalf of the State Government District Magistrate of Cooch Behar became the nodal officer in respect of *chit* lands from 31<sup>st</sup> July, 2015 and since then the residing people are living here. But when those people get the Khatian in respect of their land, it is viewed that some areas of land are excluded. It should be noted that the Government never take back the amount of lands except according procedure established by the West Bengal Land Acquisition Act. From the activities of the Government, it is clearly viewed that in this respect the Administrative authority never followed this procedure. No notices have been served. The violation of the procedural law is openly exposed here.
- (3) In the list it is viewed that the Government of West Bengal/ the Collector of Cooch Behar became the Raiyat in the list specified for the enclave dwellers. The humanitarian law does not support that the District Magistrate become the Raiyat in the lands of the enclave dwellers.
- (4) In the list the unit of measurement of land has not been written down. So from the list it is not understandable whether the measurement s in 'Acre' or 'Hector' and with such faulty documents the procedure of giving Khatian to the residents of enclaves is infringement of procedural law.
- (5) There are many problems and irregularities in the surveying of lands. Even there are various areas where the measurement or survey of lands did not take place. So the documents which are issued by the State Government, not copies based on the truth of the land areas. And with such erroneous survey documents the Governmental authority cannot take action to distribute the lands among the enclave dwellers
- (6) In the Notice where it is mentioned that if there are any wrong in the entries of the land documents, within one month any residents of enclave dwellers who are received this 'Khatian' can fill up a form for objection to the respective B.L.& L.R.O office. But the said notice is issued without any date. It should be mentioned that from the notice we do not get an idea who is the authority to dispatch the said notice? Just only write the word 'Block Land and land Revenue Officer' but no area/block or name was mentioned. The procedural faultiness is again exposed and it is derogative of the concerned land laws.